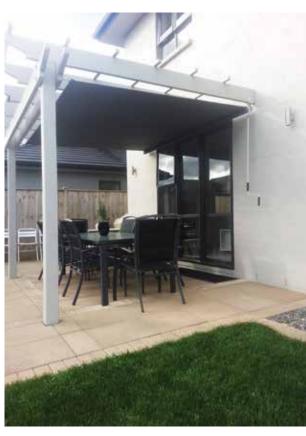

## **EASY SHADE**

The Easy Shade is a simple design to provide tensioned shade. It is a cross between a drop curtain and a shade sail. This is perfect for attaching under a pergola or conservatory for shade.

- » Cool Awnings custom-make awnings to fit your home or business.
- » The Easy Shade can be crank or spring operated or motorized.
- » The fabric is held on a roller at the top, which is loosened and clipped out to a pole or attachment point, then tensioned up to give a nice smooth finish.
- » The Easy Shade can be manufactured from PVC Mesh or acrylic canvas.
- » All hardware and fittings are stainless steel or aluminium.
- » All our awnings come with a 5 year warranty on fabric and hardware.
- » We can supply posts for fixings.
- » The Easy Shade is a SHADE ONLY product. It is NOT engineered to be out in all weather.