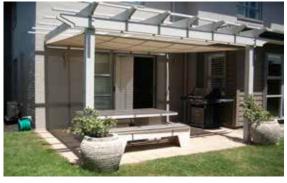

## **EASY SHADE**

The Easy Shade is a simple design to provide tensioned shade. It is a cross between a drop curtain and a shade sail. This is perfect for attaching under a pergola or conservatory for shade.

- » Cool Awnings custom-make awnings to fit your home or business.
- » The Easy Shade can be crank or spring operated or motorized.
- » The fabric is held on a roller at the top, which is loosened and clipped out to a pole or attachment point, then tensioned up to give a nice smooth finish.
- » The Easy Shade can be manufactured from PVC Mesh or acrylic canvas.
- » All hardware and fittings are stainless steel or aluminium.
- » All our awnings come with a 5 year warranty on fabric and hardware.
- » We can supply posts for fixings.
- » The Easy Shade is a SHADE ONLY product. It is NOT engineered to be out in all weather.