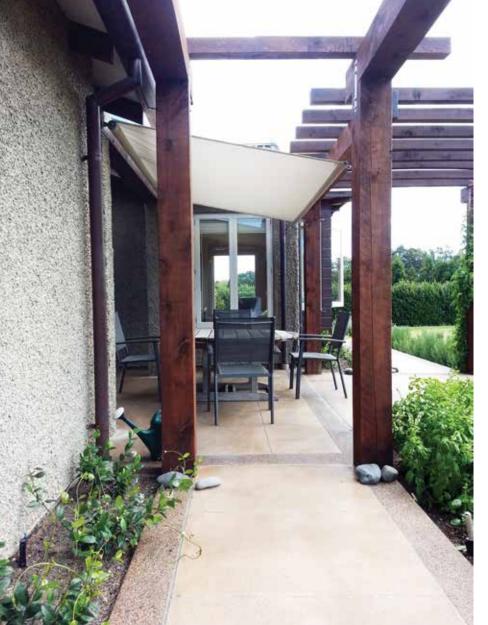

## **EASY SHADE**

The Easy Shade is a simple design to provide tensioned shade. It is a cross between a drop curtain and a shade sail. This is perfect for attaching under a pergola or conservatory for shade.

- » Cool Awnings custom-make awnings to fit your home or business.
- » The Easy Shade can be crank or spring operated or motorized.
- » The fabric is held on a roller at the top, which is loosened and clipped out to a pole or attachment point, then tensioned up to give a nice smooth finish.
- » The Easy Shade can be manufactured from PVC Mesh or acrylic canvas.
- » All hardware and fittings are stainless steel or aluminium.
- » All our awnings come with a 5 year warranty on fabric and hardware.
- » We can supply posts for fixings.
- » The Easy Shade is a SHADE ONLY product. It is NOT engineered to be out in all weather.