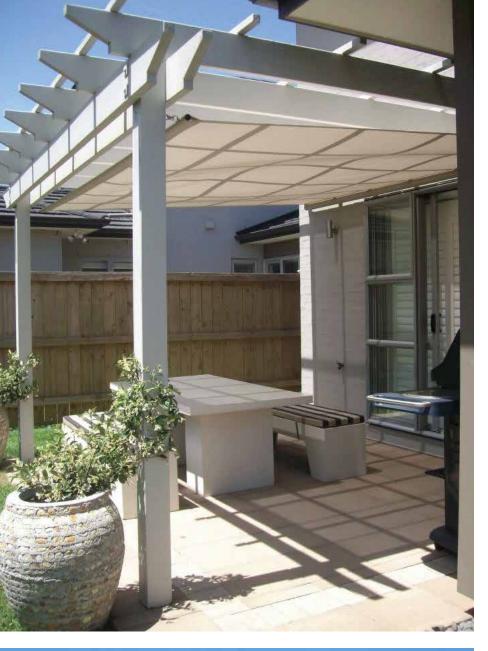

## **EASY SHADE**

The Easy Shade is a simple design to provide tensioned shade. It is a cross between a drop curtain and a shade sail. This is perfect for attaching under a pergola or conservatory for shade.

- » Cool Awnings custom-make awnings to fit your home or business.
- » The Easy Shade can be crank or spring operated or motorized.
- » The fabric is held on a roller at the top, which is loosened and clipped out to a pole or attachment point, then tensioned up to give a nice smooth finish.
- » The Easy Shade can be manufactured from PVC Mesh or acrylic canvas.
- » All hardware and fittings are stainless steel or aluminium.
- » All our awnings come with a 5 year warranty on fabric and hardware.
- » We can supply posts for fixings.
- » The Easy Shade is a SHADE ONLY product. It is NOT engineered to be out in all weather.