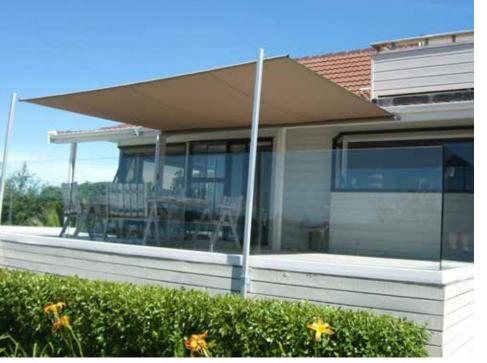

## **EASY SHADE**

The Easy Shade is a simple design to provide tensioned shade. It is a cross between a drop curtain and a shade sail. This is perfect for attaching under a pergola or conservatory for shade.

- » Cool Awnings custom-make awnings to fit your home or business.
- » The Easy Shade can be crank or spring operated or motorized.
- » The fabric is held on a roller at the top, which is loosened and clipped out to a pole or attachment point, then tensioned up to give a nice smooth finish.
- » The Easy Shade can be manufactured from PVC Mesh or acrylic canvas.
- » All hardware and fittings are stainless steel or aluminium.
- » All our awnings come with a 5 year warranty on fabric and hardware.
- » We can supply posts for fixings.
- » The Easy Shade is a SHADE ONLY product. It is NOT engineered to be out in all weather.