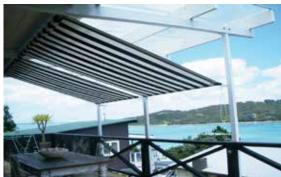

## **EASY SHADE**

The Easy Shade is a simple design to provide tensioned shade. It is a cross between a drop curtain and a shade sail. This is perfect for attaching under a pergola or conservatory for shade.

- » Cool Awnings custom-make awnings to fit your home or business.
- » The Easy Shade can be crank or spring operated or motorized.
- » The fabric is held on a roller at the top, which is loosened and clipped out to a pole or attachment point, then tensioned up to give a nice smooth finish.
- » The Easy Shade can be manufactured from PVC Mesh or acrylic canvas.
- » All hardware and fittings are stainless steel or aluminium.
- » All our awnings come with a 5 year warranty on fabric and hardware.
- » We can supply posts for fixings.
- » The Easy Shade is a SHADE ONLY product. It is NOT engineered to be out in all weather.