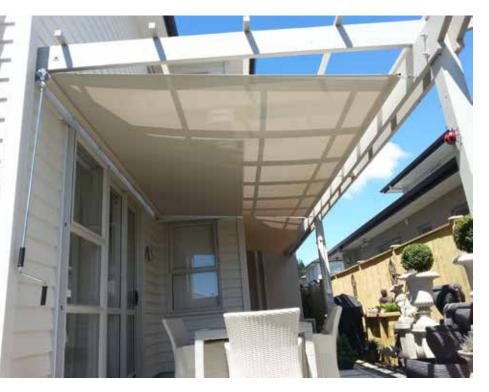

## **EASY SHADE**

The Easy Shade is a simple design to provide tensioned shade. It is a cross between a drop curtain and a shade sail. This is perfect for attaching under a pergola or conservatory for shade.

- » Cool Awnings custom-make awnings to fit your home or business.
- » The Easy Shade can be crank or spring operated or motorized.
- » The fabric is held on a roller at the top, which is loosened and clipped out to a pole or attachment point, then tensioned up to give a nice smooth finish.
- » The Easy Shade can be manufactured from PVC Mesh or acrylic canvas.
- » All hardware and fittings are stainless steel or aluminium.
- » All our awnings come with a 5 year warranty on fabric and hardware.
- » We can supply posts for fixings.
- » The Easy Shade is a SHADE ONLY product. It is NOT engineered to be out in all weather.